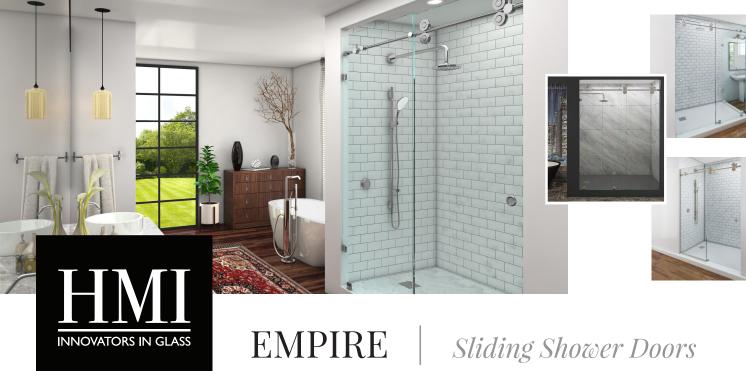

Behold Empire, our bold, industrial design take on frameless glass sliding door enclosures. Large rollers offer a heavy duty, weighted look and feel, while the effortlessly smooth glide makes Empire an obvious choice for modern, upscale bathroom inspiration.

## Product Details

- Available width sizes: 48" up to 72"
- Available height sizes: All heights up to 80"
- Glass thickness: 3/8" & 1/2" SGCC Certified Safety Tempered Glass
- One fixed panel
- Designs feature bold glass clips or u-channel and four large rollers
- Available in standard, patterned & cast glass

- 2-1/4" recessed pull for easy opening and closing, with other pull options available
- Door overlaps between 1" to 3"
- Add HMI Canvas Digital In-Glass Printing
- ◆ Compatible with HMI Vista<sup>™</sup>
- Add a Printed Privacy Shield with HMI Priva-Tech<sup>®</sup>
- Compatible with HMI's C.10 glass surface protectant