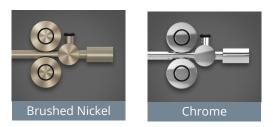

Behold Empire, our bold, industrial design take on frameless glass sliding door enclosures. Large rollers offer a heavy duty, weighted look and feel, while the effortlessly smooth glide makes Empire an obvious choice for modern, upscale bathroom inspiration.

## **Finish Options**



## Product Details

- Available width sizes: 48" up to 72"
- Available height sizes: All heights up to 80"
- Glass thickness: 3/8" & 1/2" SGCC Certified Safety Tempered Glass
- One fixed panel
- Designs feature bold glass clips or u-channel and four large rollers
- Available in standard, patterned & cast glass

- 2-1/4" recessed pull for easy opening and closing, with other pull options available
- Door overlaps between 1" to 3"
- Add HMI Canvas Digital In-Glass Printing
- ◆ Compatible with HMI Vista<sup>™</sup>
- Add a Printed Privacy Shield with HMI Priva-Tech<sup>®</sup>
- Compatible with HMI's C.10 glass surface protectant

## **Glass Options**



HMI's Glass & Hardware is available exclusively through fine glass shops and glazing professionals throughout America.

HMIGLASS.COM

info